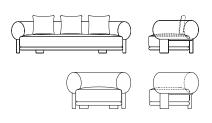

## SOFA 31F004

1020\*835\*632mm 40.2\*32,9\*24,9" 2000\*835\*632mm 78.7\*32.9\*24.9" 2250\*835\*632mm 88.6\*32.9\*24.9"