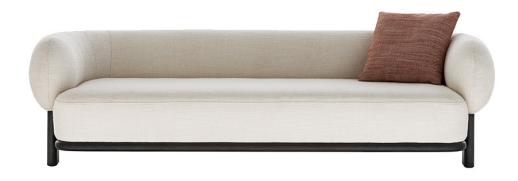

## Christophe Delcourt

BOL sofa has a strong character, but its "bonbon head" shape appears cozy and elegant. BOL is exceedingly comfortable when seated, thanks to its curly back, which provides fine support. With a designed wood frame supporting the back and the bottom, it shows smooth and round details, and gives off a powerful and humorous character.

#### **FINISHING**

Upholstered with fabric, base in natural walnut or stained oak

#### **COVERING**

Non-removable covering in fabric