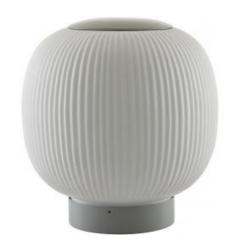

### Description

This light draws its inspiration from a playful light & shadow game, affixed on a fabric covering. Thanks to its "pleated" (plissé) and homogeneous texture, the surface of the lampshade becomes more opulent, with a more complex presence, giving its full and abrupt surface a softer and more flexible character. Entirely hand-made, each model is unique.

### **TABLE LAMP**

**DIMENSIONS** H 290 mm - Ø 263 mm

Other sizes

table lamp

DIMENSIONS H 290 - mm Ø 263 - mm