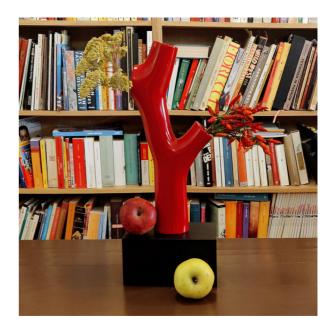

## KORALL VASE

design Andrea Branzi

A creature from the sea depths comes to the Earth to contaminate itself with the beauty of the terrestrial creatures. The perfect binomial between land and sea, the Korall vase, designed by Andrea Branzi, emulates the structure of a coral plant that you can fill with flowers or also let it live on its own as a sculpture.

Material: polyethylene Dimensions (L - W - H): 20,5 x 12,5 x 51,3 cm

Weight: 1 Kg