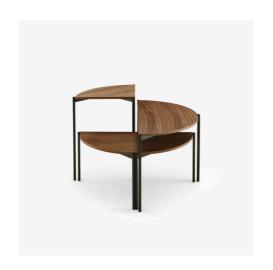

#### **Technical characteristics**

Quadran is a set of 3 modular low tables, elegant and refined thanks to its walnut veneer finish and black lacquered steel base, sometimes doubled at the back of the lower parts, like a visual signature. Thanks to this trio with different proportions but designed to superimpose together, a low table takes shape with the 2 semi-circles of different heights. and a corner table that can be used as a side table or sofa-end table. Set of 3 independant tables, black lacquered steel base, walnut veneer MDF tops, natural varnish. Low model - H 28 x 66.2 x 33.1 cm, Medium model H 38 x 70 x 35 cm - Corner model H 48 x 48.9 x 33.6 cm.